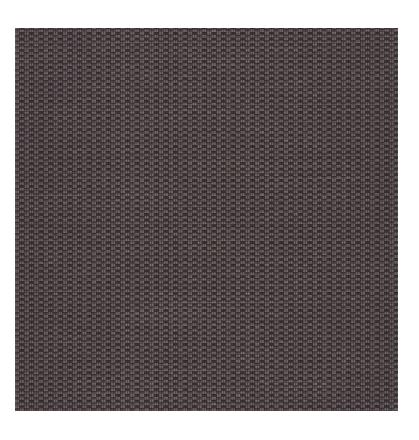

## Five O'clock Weavy

| Wallpaper | CASA | DECO |
|-----------|------|------|
|-----------|------|------|

| Collection           | FIVE O'CLOCK                       |
|----------------------|------------------------------------|
| Reference            | 85829545                           |
| Colors               | Noir poivre                        |
| Hanging instructions | Vinyl, non-woven backed            |
| Grain                | Fabric aspect                      |
| Width of one roll    | 53 cm / 21 Inches                  |
| Length               | Sold by roll of 10.05 m / 11 yards |
| Match                | Straight match                     |
| Vertical repeat      | 1cm / 0 inches                     |
| Weight in g/m²       | 240                                |
| Care                 | Washable                           |
| Apply paste          | Paste the wall                     |
| Removal              | Dry strip                          |
| Norme COV            | A+                                 |
| European fire-rating | B s1 d0                            |
|                      |                                    |