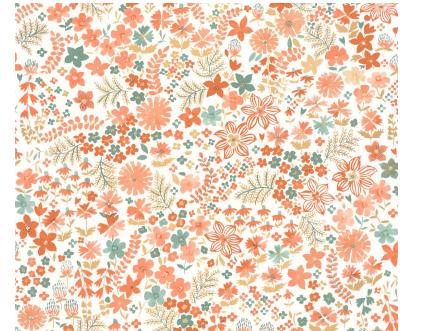

## Flower Power June

| Corail vert  g instructions  Vinyl, non-woven backed  Smooth  of one roll  53 cm / 21 Inches  Sold by roll of 10.05 m / 11 yards                   | Wallpaper CASELIO    |                                    |
|----------------------------------------------------------------------------------------------------------------------------------------------------|----------------------|------------------------------------|
| Corail vert  g instructions  Vinyl, non-woven backed  Smooth  of one roll  53 cm / 21 Inches  Sold by roll of 10.05 m / 11 yards  1/2 Offset match | Collection           | FLOWER POWER                       |
| Smooth  of one roll  53 cm / 21 Inches  Sold by roll of 10.05 m / 11 yards                                                                         | Reference            | 101863073                          |
| Smooth  of one roll  53 cm / 21 Inches  Sold by roll of 10.05 m / 11 yards  1/2 Offset match                                                       | Colors               | Corail ver                         |
| 53 cm / 21 Inches Sold by roll of 10.05 m / 11 yards 1/2 Offset match                                                                              | Hanging instructions | Vinyl, non-woven backed            |
| Sold by roll of 10.05 m / 11 yards                                                                                                                 | Grain                | Smooth                             |
| 1/2 Offset match                                                                                                                                   | Width of one roll    | 53 cm / 21 Inches                  |
|                                                                                                                                                    | Length               | Sold by roll of 10.05 m / 11 yards |
| 27 /44: 1                                                                                                                                          | Match                | 1/2 Offset match                   |
| Trepeat 2/cm / 11 inches                                                                                                                           | Vertical repeat      | 27cm / 11 inches                   |
| in g/m <sup>2</sup> 220                                                                                                                            | Weight in g/m²       | 220                                |
| Washable- scrubbable                                                                                                                               | Care                 | Washable- scrubbable               |
| paste Paste the wall                                                                                                                               | Apply paste          | Paste the wal                      |
| Dry strip                                                                                                                                          | Removal              | Dry strip                          |
| COV A+                                                                                                                                             | Norme COV            | A-                                 |